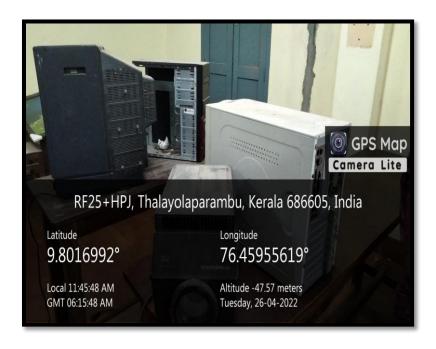

# DEVASWOM BOARD COLLEGE THALAYOLAPARAMBU

(Affiliated to Mahatma Gandhi University, Kottayam)

# **CRITERION VII**

Institutional Values & Best Practices

7.1.2. Geo-tagged photographs and videos of the facilities with caption.

Submitted to

The National Assessment and Accreditation Council
(NAAC)
February 2024



Midayikunnu P.O.Thalayolaparambu, Kottayam, Kerala - 686605

#### 7.1.2. Geo-tagged photographs and videos of the facilities with caption.

### Alternate sources of energy

LED tubes in lab







**LED tubes in Classroom** 



#### **Solar Panel**



Biogas plant for recycling food waste into bioenergy



#### **Functioning of Biogas plant**





## **Waste management Practice**

#### E waste collection centre



# Waste segregating bins



# Segregation and collection of Plastic waste



Water conservation