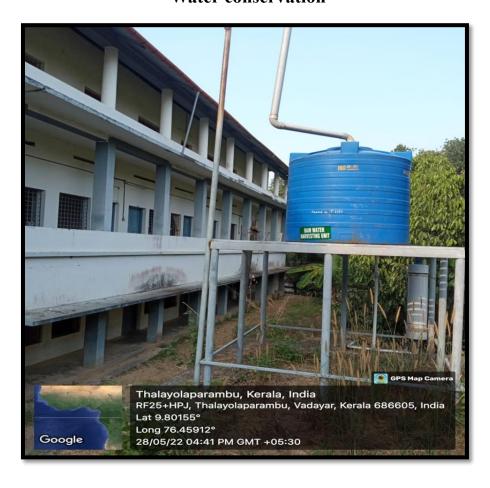

APARAMBU

(Affiliated to Mahatma Gandhi University, Kottayam)

# **CRITERION VII**

Institutional Values & Best Practices

7.1.2. Geo-tagged photographs and videos of the facilities with caption.

Submitted to

The National Assessment and Accreditation Council
(NAAC)
February 2024



Midayikunnu P.O.Thalayolaparambu, Kottayam, Kerala - 686605

#### 7.1.2. Geo-tagged photographs and videos of the facilities with caption.

### Alternate sources of energy

LED tubes in lab







**LED tubes in Classroom** 



#### **Solar Panel**



Biogas plant for recycling food waste into bioenergy



#### **Functioning of Biogas plant**





## **Waste management Practice**

#### E waste collection centre



# Waste segregating bins



# Segregation and collection of Plastic waste



Water conservation