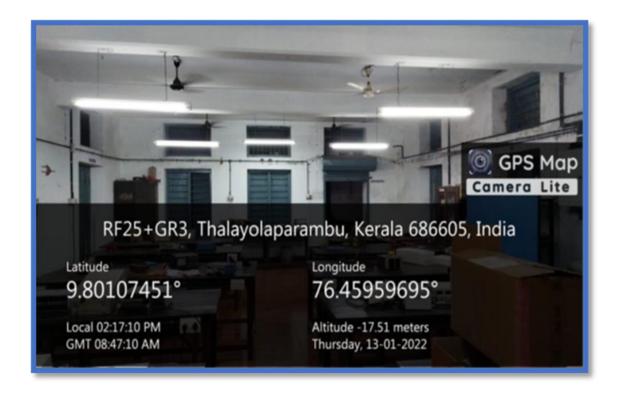

# DEVASWOM BOARD COLLEGE THALAYOLAPARAMBU

(Affiliated to Mahatma Gandhi University, Kottayam)

# **CRITERION VII**

Institutional Values & Best Practices

7.1.2. Geo-tagged photographs and videos of the facilities with caption.

Submitted to

The National Assessment and Accreditation Council
(NAAC)
February 2024



Midayikunnu P.O.Thalayolaparambu, Kottayam, Kerala - 686605

#### 7.1.2. Geo-tagged photographs and videos of the facilities with caption.

### Alternate sources of energy

LED tubes in lab







**LED tubes in Classroom** 



#### **Solar Panel**



Biogas plant for recycling food waste into bioenergy



#### **Functioning of Biogas plant**





## **Waste management Practice**

#### E waste collection centre



# Waste segregating bins



# Segregation and collection of Plastic waste



Water conservation