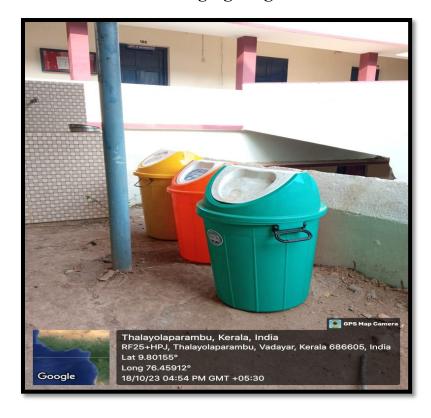

# DEVASWOM BOARD COLLEGE THALAYOLAPARAMBU

(Affiliated to Mahatma Gandhi University, Kottayam)

# **CRITERION VII**

Institutional Values & Best Practices

7.1.2. Geo-tagged photographs and videos of the facilities with caption.

Submitted to

The National Assessment and Accreditation Council
(NAAC)
February 2024



Midayikunnu P.O.Thalayolaparambu, Kottayam, Kerala - 686605

#### 7.1.2. Geo-tagged photographs and videos of the facilities with caption.

### Alternate sources of energy

LED tubes in lab







**LED tubes in Classroom** 



#### **Solar Panel**



Biogas plant for recycling food waste into bioenergy



#### **Functioning of Biogas plant**





## **Waste management Practice**

#### E waste collection centre



# Waste segregating bins



# Segregation and collection of Plastic waste



Water conservation