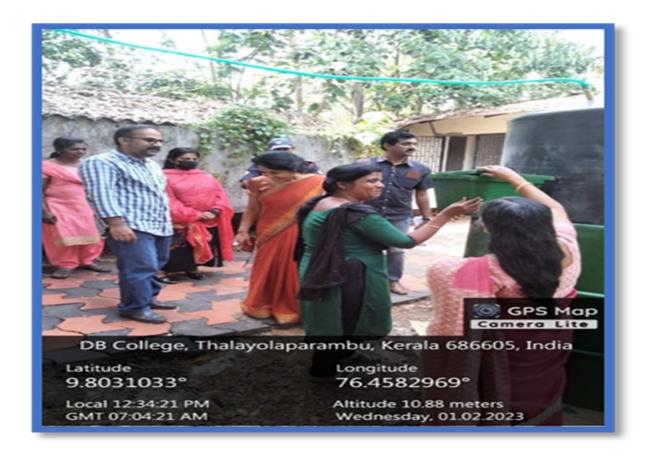

#### **Solar Panel**

Biogas plant for recycling food waste into bioenergy

#### **Functioning of Biogas plant**