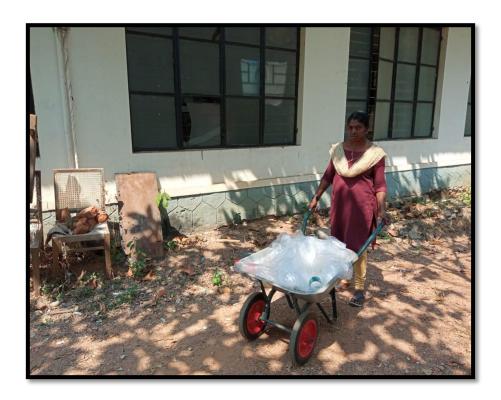

BOARD COLLEGE THALAYOLAPARAMBU

(Affiliated to Mahatma Gandhi University, Kottayam)

# **CRITERION VII**

Institutional Values & Best Practices

7.1.2. Geo-tagged photographs and videos of the facilities with caption.

Submitted to

The National Assessment and Accreditation Council
(NAAC)
February 2024



Midayikunnu P.O.Thalayolaparambu, Kottayam, Kerala - 686605

#### 7.1.2. Geo-tagged photographs and videos of the facilities with caption.

### Alternate sources of energy

LED tubes in lab







**LED tubes in Classroom** 



#### **Solar Panel**



Biogas plant for recycling food waste into bioenergy



#### **Functioning of Biogas plant**





## **Waste management Practice**

#### E waste collection centre



# Waste segregating bins



# Segregation and collection of Plastic waste



Water conservation