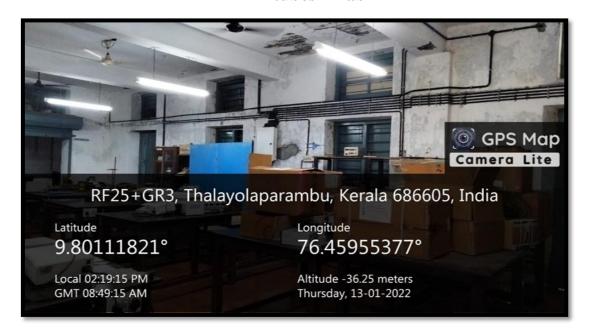

# DEVASWOM BOARD COLLEGE THALAYOLAPARAMBU

(Affiliated to Mahatma Gandhi University, Kottayam)

# **CRITERION VII**

Institutional Values & Best Practices

7.1.2. Geo-tagged photographs and videos of the facilities with caption.

Submitted to

The National Assessment and Accreditation Council
(NAAC)
February 2024



Midayikunnu P.O.Thalayolaparambu, Kottayam, Kerala - 686605

#### 7.1.2. Geo-tagged photographs and videos of the facilities with caption.

### Alternate sources of energy

LED tubes in lab







**LED tubes in Classroom** 



#### **Solar Panel**



Biogas plant for recycling food waste into bioenergy



#### **Functioning of Biogas plant**





## **Waste management Practice**

#### E waste collection centre



# Waste segregating bins



# Segregation and collection of Plastic waste



Water conservation